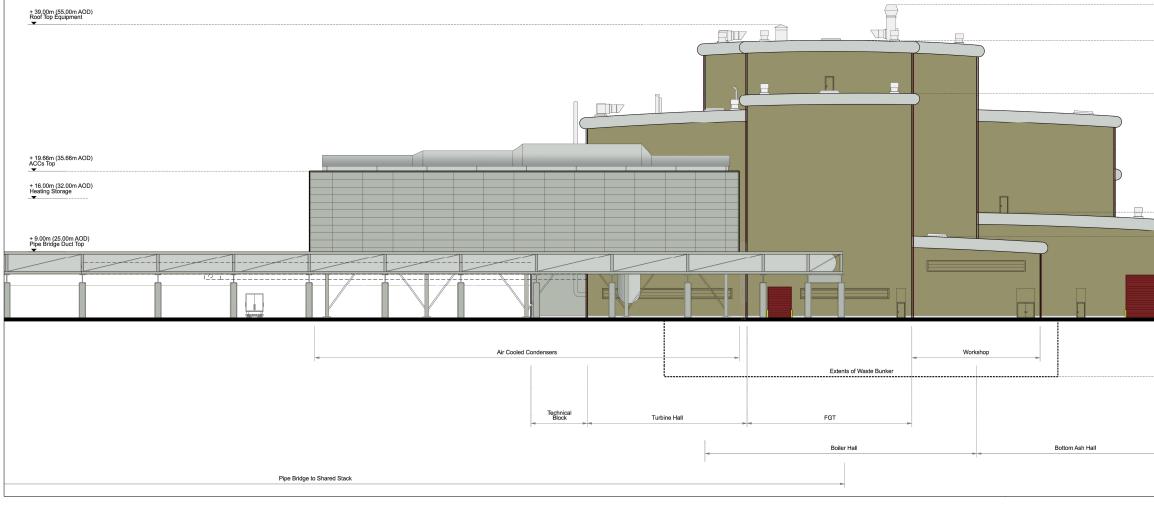

|                                                          | 57.65m AOD)<br>Odour Stack<br>▼<br>53.00m AOD)<br>all Roof Apex<br>▼ |
|----------------------------------------------------------|----------------------------------------------------------------------|
|                                                          | 46.00m AOD)<br>ST Roof Apex                                          |
| + 14.20m (3<br>Bottom Ash Hai<br>+ 11.00m (2<br>Workshop | 30.20m AOD)<br>III Roor Ridge<br>27.00m AOD)<br>p Roof Ridge         |
| + 2.00m (1<br>Mano                                       | 18.00m AOD)<br>beuvring Area                                         |
|                                                          | -0.80m AOD)<br>Bunker                                                |